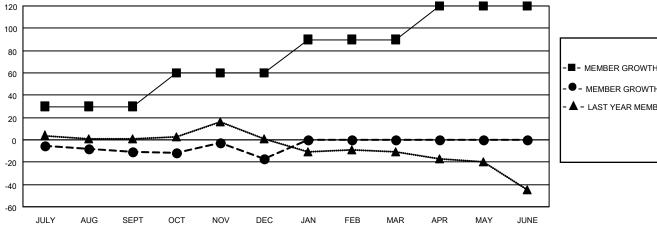

## GOALS AND ACTUAL NEW CLUBS CUMULATIVE

| <ul> <li>MEMBER GROWTH NET GOAL</li> </ul> | ■- | MEMBER | GROWTH | NET | GOAL |
|--------------------------------------------|----|--------|--------|-----|------|
|--------------------------------------------|----|--------|--------|-----|------|

- MEMBER GROWTH ACTUAL

▲ - LAST YEAR MEMBERSHIP ACTUAL

Results as of: 12/31/2020

| DROPPED CLUBS: 2 |    |
|------------------|----|
| DROPPED MEMBERS  |    |
| DECEASED         | 13 |
| CLUB CANCELLED   | 6  |
| OTHER            | 56 |
| TOTAL            | 75 |